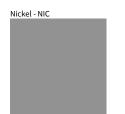

## **SPY SUSPENSION** COLOR FINISH CHART

PROJECT TYPE NOTES QUANTITY DATE

Digital: Not all screens are calibrated the same, and therefore, colors will appear differently between screens. Physical: When texture is involved, there will be variations in color, character and tone within a product series and between product families.

Brass, nickel and copper are natural minerals and can potentially change color and show marks over time. We cannot guarantee the color appearance as the material transforms.

Availble for International specifications by adding 'INT' at the end of the existing Model #. For assistance on 'custom' specifications, contact zteam@zaneen.com.