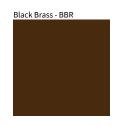

## **SPY SUSPENSION** COLOR FINISH CHART

PROJECT TYPE NOTES QUANTITY DATE

Digital: Not all screens are calibrated the same, and therefore, colors will appear differently between screens. Physical: When texture is involved, there will be variations in color, character and tone within a product series and between product families.

Brass, nickel and copper are natural minerals and can potentially change color and show marks over time. We cannot guarantee the color appearance as the material transforms.

Availble for International specifications by adding 'INT' at the end of the existing Model #. For assistance on 'custom' specifications, contact zteam@zaneen.com.