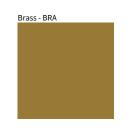

## **SPY SUSPENSION** COLOR FINISH CHART

PROJECT TYPE NOTES QUANTITY DATE

Digital: Not all screens are calibrated the same, and therefore, colors will appear differently between screens. Physical: When texture is involved, there will be variations in color, character and tone within a product series and between product families.

Brass, nickel and copper are natural minerals and can potentially change color and show marks over time. We cannot guarantee the color appearance as the material transforms.

Availble for International specifications by adding 'INT' at the end of the existing Model #. For assistance on 'custom' specifications, contact zteam@zaneen.com.